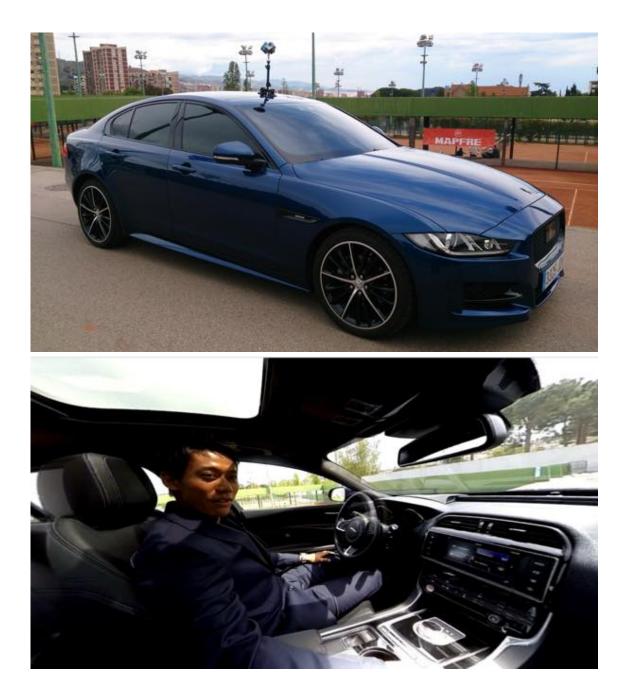

Kadinche shot panorama movies of Jaguar and Land Rover's cars in Spain and UK. Kadinche also developed panorama movie viewing application for Oculus Rift. The first two contents are Jaguar XE with a tennis player Mr. Kei Nishikori and Land Rover Discovery Sports with its official driver in UK.