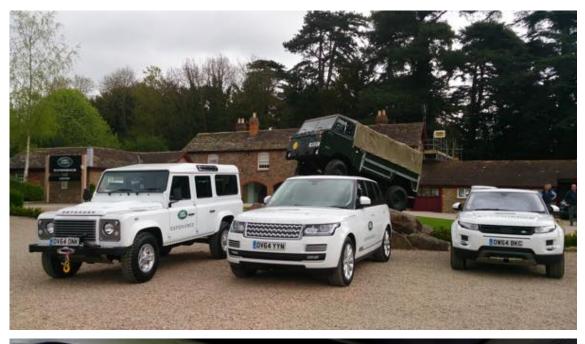

Kadinche shot panorama movies of Jaguar and Land Rover's cars in Spain and UK. Kadinche also developed panorama movie viewing application for Oculus Rift. The first two contents are Jaguar XE with a tennis player Mr. Kei Nishikori and Land Rover Discovery Sports with its official driver in UK.