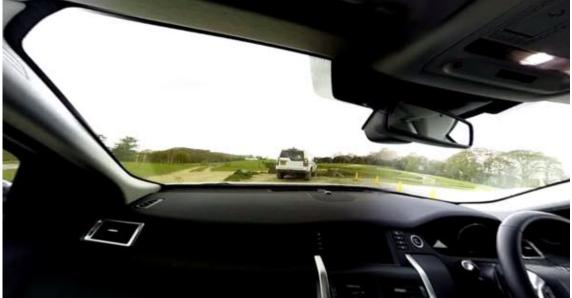

Developing Jaguar Land Rover Virtual Drive System 360 Degrees Virtual Experience System using Oculus Rift

Kadinche created and developed Jaguar Land Rover's Virtual Drive System using Oculus Rift head mount display. The system will be installed in Jaguar Rand Lover's dealer shops all over Japan. Visitors can enjoy viewing 360 degrees as if he/she is inside cars driving around.

Kadinche shot panorama movies of Jaguar and Land Rover's cars in Spain and UK. Kadinche also developed panorama movie viewing application for Oculus Rift. The first two contents are Jaguar XE with a tennis player Mr. Kei Nishikori and Land Rover Discovery Sports with its official driver in UK.